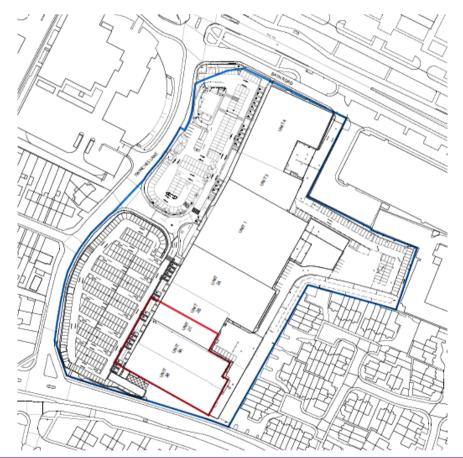

## Ref: P/06651/103 Units 2C, 3A, 3B, Slough Retail Park, Twinches Lane, Slough, SL1 5AL



#### Aerial View



Application Site



#### Site Location Plan





# View from the southwest at Twinches Lane / Cippenham Lane







#### View from southwest at Twinches Lane / Cippenham Lane



#### West of application site, view to south



#### Northwest of application site. Vehicular Access for Slough Retail Park



#### Southern view across application site.



#### Western view across car park.



#### Northwest view across car park.



#### Southwest view across car park.



### Rear service yard to the east.



### Rear service yard to the east.



# looking west by the houses in Pearl Gardens to the west.



#### Unit 3A.





# Unit 3A Sales Area (as referred to in Informative 1.





### Survey Zones





#### Catchment Area