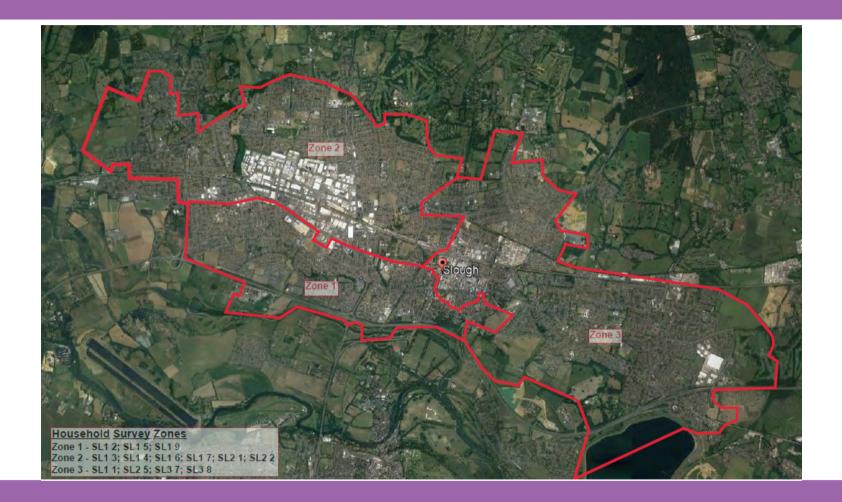

03 Units 2C, 3A, 3B, Slough Retail Park, Twinches Lane, Slough, SL1 5AL



#### Aerial View



Application Site



#### Site Location Plan





# View from the southwest at Twinches Lane / Cippenham Lane







#### View from southwest at Twinches Lane / Cippenham Lane



#### West of application site, view to south



#### Northwest of application site. Vehicular Access for Slough Retail Park



#### Southern view across application site.



#### Western view across car park.



#### Northwest view across car park.



#### Southwest view across car park.



### Rear service yard to the east.



### Rear service yard to the east.



# looking west by the houses in Pearl Gardens to the west.



#### Unit 3A.





# Unit 3A Sales Area (as referred to in Informative 1.





### Survey Zones





#### Catchment Area