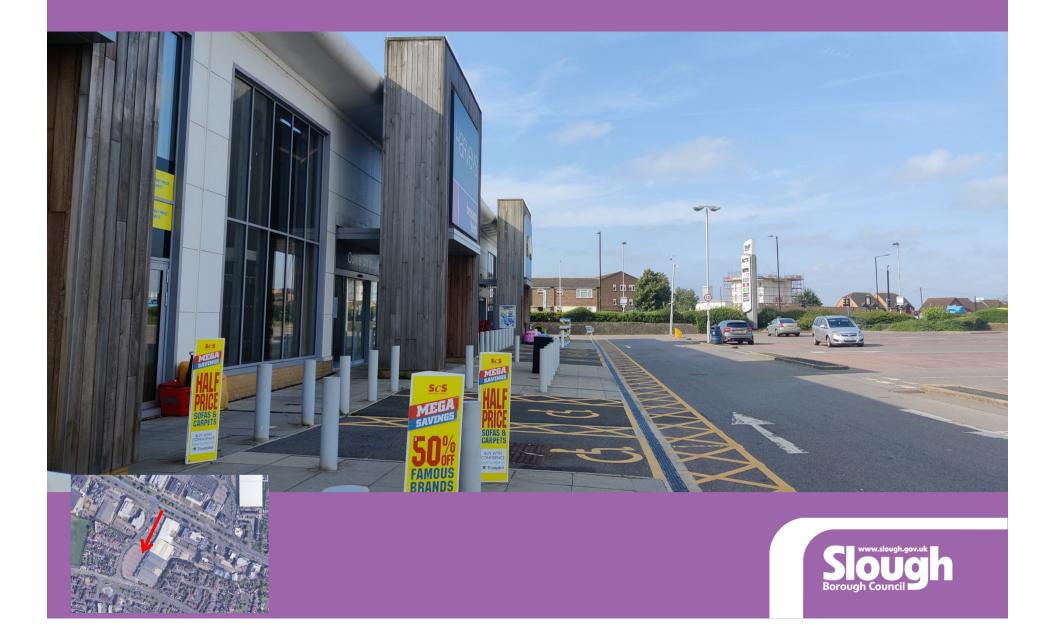

## Ref: P/06651/103 Units 2C, 3A, 3B, Slough Retail Park, Twinches Lane, Slough, SL1 5AL



#### Aerial View



Application Site



#### Site Location Plan





# View from the southwest at Twinches Lane / Cippenham Lane







#### View from southwest at Twinches Lane / Cippenham Lane



#### West of application site, view to south



#### Northwest of application site. Vehicular Access for Slough Retail Park



#### Southern view across application site.



#### Western view across car park.



#### Northwest view across car park.



#### Southwest view across car park.



### Rear service yard to the east.



### Rear service yard to the east.



# looking west by the houses in Pearl Gardens to the west.



#### Unit 3A.





# Unit 3A Sales Area (as referred to in Informative 1.





### Survey Zones





#### Catchment Area