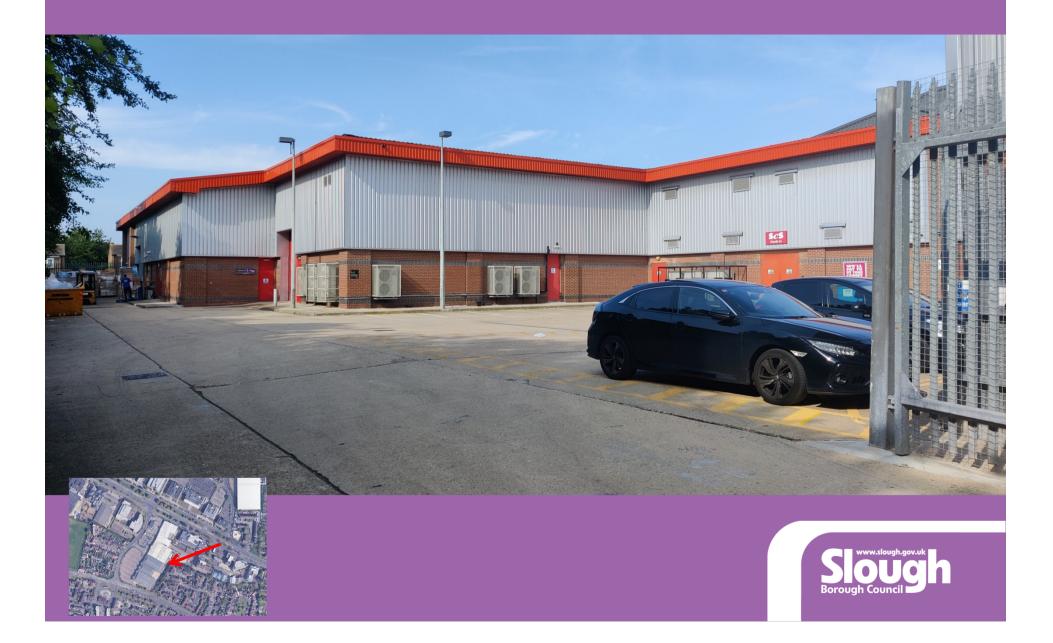

## Ref: P/06651/103 Units 2C, 3A, 3B, Slough Retail Park, Twinches Lane, Slough, SL1 5AL



#### Aerial View



Application Site



#### Site Location Plan





# View from the southwest at Twinches Lane / Cippenham Lane







#### View from southwest at Twinches Lane / Cippenham Lane



#### West of application site, view to south



#### Northwest of application site. Vehicular Access for Slough Retail Park



#### Southern view across application site.



#### Western view across car park.



#### Northwest view across car park.



#### Southwest view across car park.



### Rear service yard to the east.



### Rear service yard to the east.



# looking west by the houses in Pearl Gardens to the west.



#### Unit 3A.





# Unit 3A Sales Area (as referred to in Informative 1.





### Survey Zones





#### Catchment Area