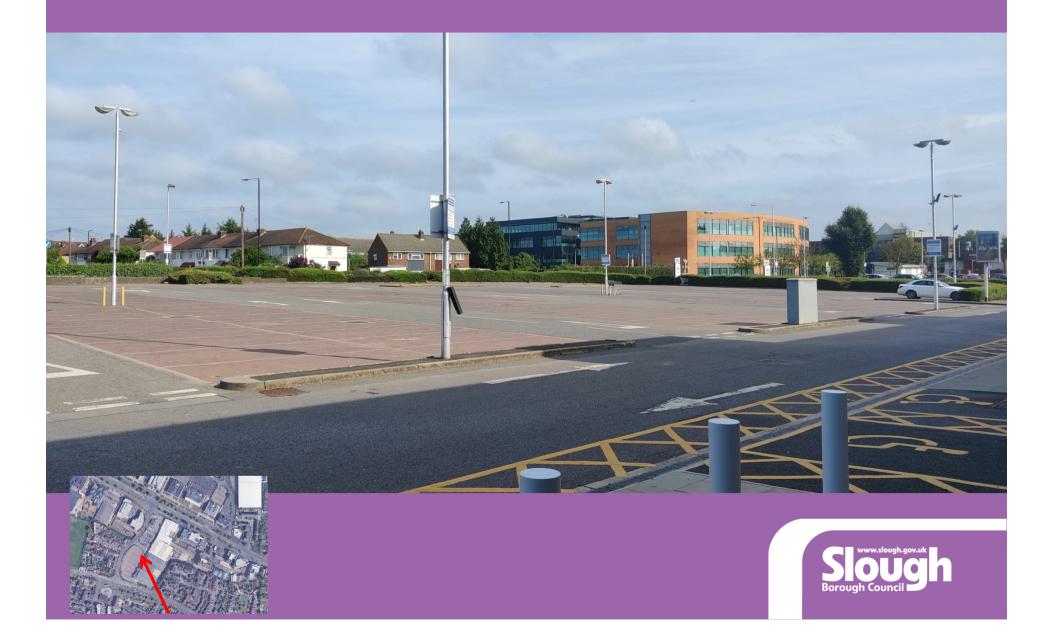

## Ref: P/06651/103 Units 2C, 3A, 3B, Slough Retail Park, Twinches Lane, Slough, SL1 5AL



#### Aerial View



Application Site



#### Site Location Plan





# View from the southwest at Twinches Lane / Cippenham Lane







#### View from southwest at Twinches Lane / Cippenham Lane



#### West of application site, view to south



#### Northwest of application site. Vehicular Access for Slough Retail Park



#### Southern view across application site.



#### Western view across car park.



#### Northwest view across car park.



#### Southwest view across car park.



### Rear service yard to the east.



### Rear service yard to the east.



# looking west by the houses in Pearl Gardens to the west.



#### Unit 3A.





# Unit 3A Sales Area (as referred to in Informative 1.





### Survey Zones





#### Catchment Area