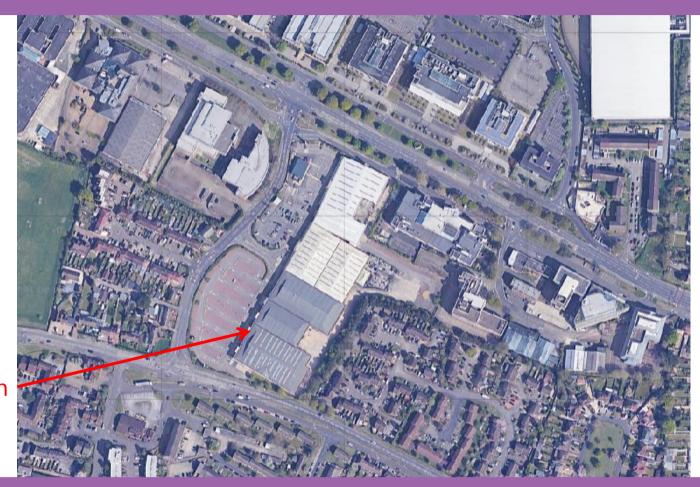

## Ref: P/06651/103 Units 2C, 3A, 3B, Slough Retail Park, Twinches Lane, Slough, SL1 5AL



#### Aerial View



Application Site



#### Site Location Plan





# View from the southwest at Twinches Lane / Cippenham Lane







#### View from southwest at Twinches Lane / Cippenham Lane



#### West of application site, view to south



#### Northwest of application site. Vehicular Access for Slough Retail Park



#### Southern view across application site.



#### Western view across car park.



#### Northwest view across car park.



#### Southwest view across car park.



### Rear service yard to the east.



### Rear service yard to the east.



# looking west by the houses in Pearl Gardens to the west.



#### Unit 3A.





# Unit 3A Sales Area (as referred to in Informative 1.





### Survey Zones





#### Catchment Area