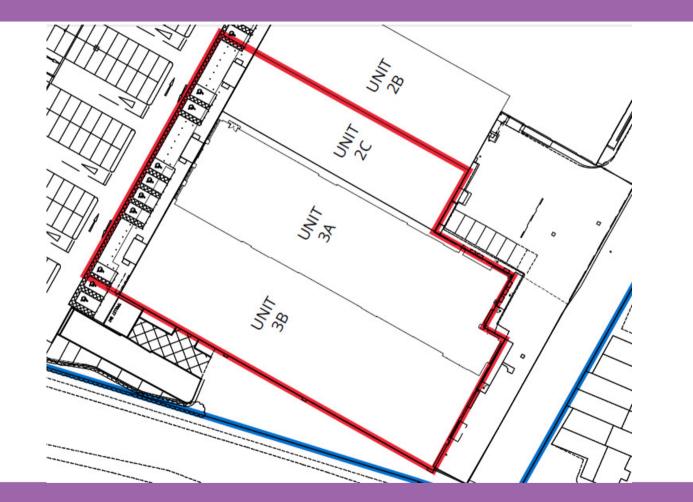

## Ref: P/06651/103 Units 2C, 3A, 3B, Slough Retail Park, Twinches Lane, Slough, SL1 5AL



#### Aerial View



Application Site



#### Site Location Plan





# View from the southwest at Twinches Lane / Cippenham Lane







#### View from southwest at Twinches Lane / Cippenham Lane



#### West of application site, view to south



#### Northwest of application site. Vehicular Access for Slough Retail Park



#### Southern view across application site.



#### Western view across car park.



#### Northwest view across car park.



#### Southwest view across car park.



### Rear service yard to the east.



### Rear service yard to the east.



# looking west by the houses in Pearl Gardens to the west.



#### Unit 3A.





# Unit 3A Sales Area (as referred to in Informative 1.





### Survey Zones





#### Catchment Area