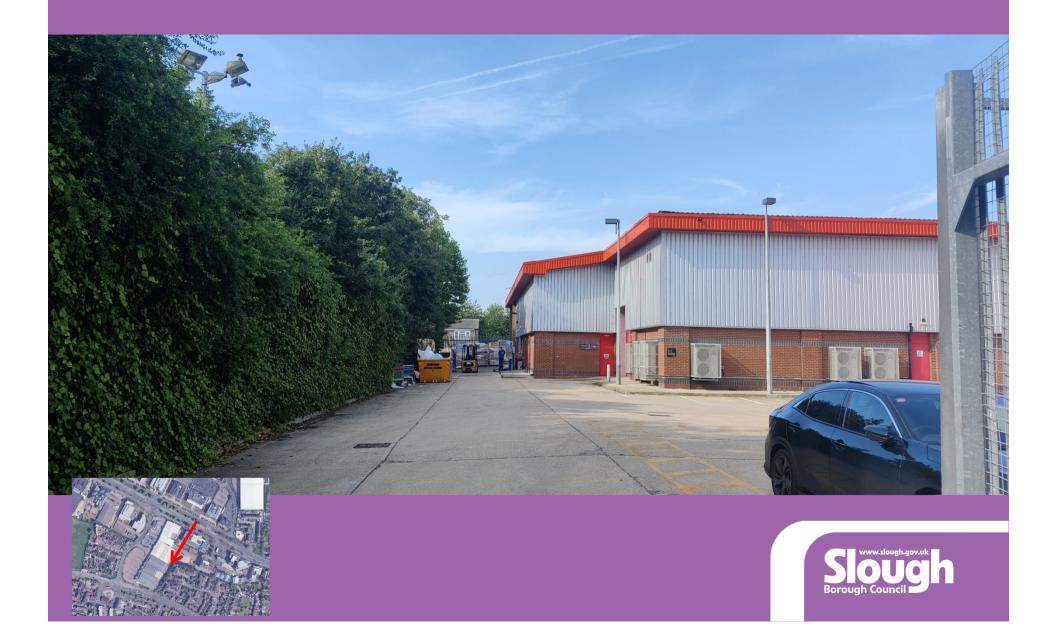

## Ref: P/06651/103 Units 2C, 3A, 3B, Slough Retail Park, Twinches Lane, Slough, SL1 5AL



#### Aerial View



Application Site



#### Site Location Plan





# View from the southwest at Twinches Lane / Cippenham Lane







#### View from southwest at Twinches Lane / Cippenham Lane



#### West of application site, view to south



#### Northwest of application site. Vehicular Access for Slough Retail Park



#### Southern view across application site.



#### Western view across car park.



#### Northwest view across car park.



#### Southwest view across car park.



### Rear service yard to the east.



### Rear service yard to the east.



# looking west by the houses in Pearl Gardens to the west.



#### Unit 3A.





# Unit 3A Sales Area (as referred to in Informative 1.





### Survey Zones





#### Catchment Area