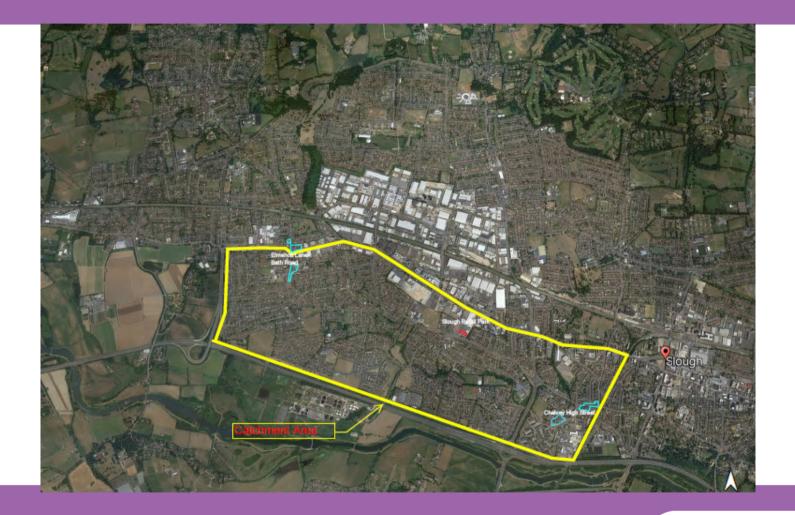

gh Retail Park, Twinches Lane, Slough, SL1 5AL



#### Aerial View



Application Site



#### Site Location Plan





# View from the southwest at Twinches Lane / Cippenham Lane







#### View from southwest at Twinches Lane / Cippenham Lane



#### West of application site, view to south



#### Northwest of application site. Vehicular Access for Slough Retail Park



#### Southern view across application site.



#### Western view across car park.



#### Northwest view across car park.



#### Southwest view across car park.



### Rear service yard to the east.



### Rear service yard to the east.



# looking west by the houses in Pearl Gardens to the west.



#### Unit 3A.





# Unit 3A Sales Area (as referred to in Informative 1.





### Survey Zones





#### Catchment Area