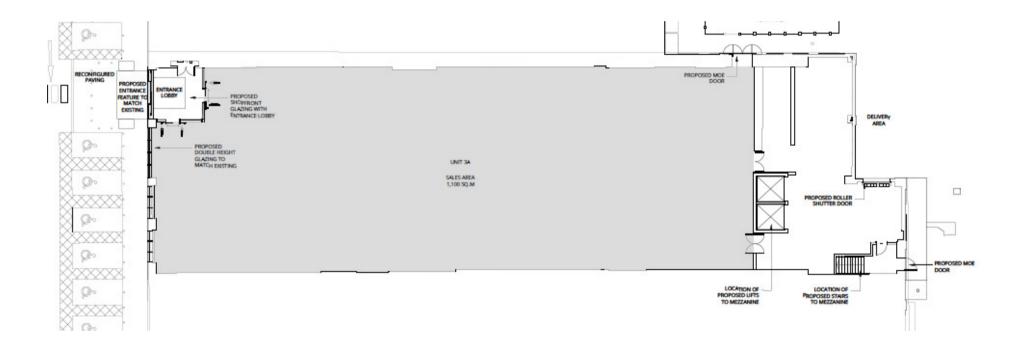

## Ref: P/06651/103 Units 2C, 3A, 3B, Slough Retail Park, Twinches Lane, Slough, SL1 5AL



#### Aerial View



Application Site



#### Site Location Plan





# View from the southwest at Twinches Lane / Cippenham Lane







#### View from southwest at Twinches Lane / Cippenham Lane



#### West of application site, view to south



#### Northwest of application site. Vehicular Access for Slough Retail Park



#### Southern view across application site.



#### Western view across car park.



#### Northwest view across car park.



#### Southwest view across car park.



### Rear service yard to the east.



### Rear service yard to the east.



# looking west by the houses in Pearl Gardens to the west.



#### Unit 3A.





# Unit 3A Sales Area (as referred to in Informative 1.





### Survey Zones





#### Catchment Area