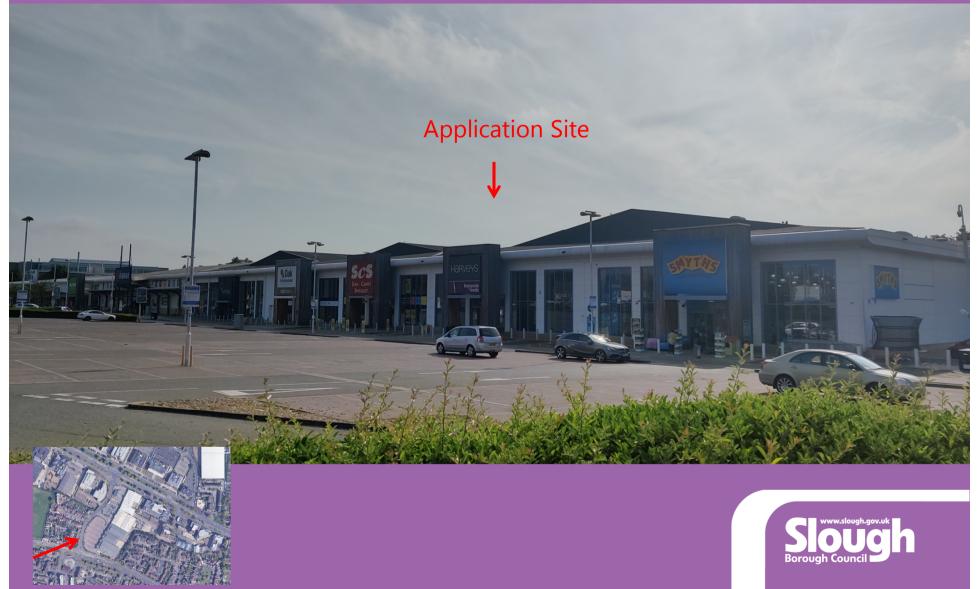

## Ref: P/06651/103 Units 2C, 3A, 3B, Slough Retail Park, Twinches Lane, Slough, SL1 5AL

#### Southern view across application site.