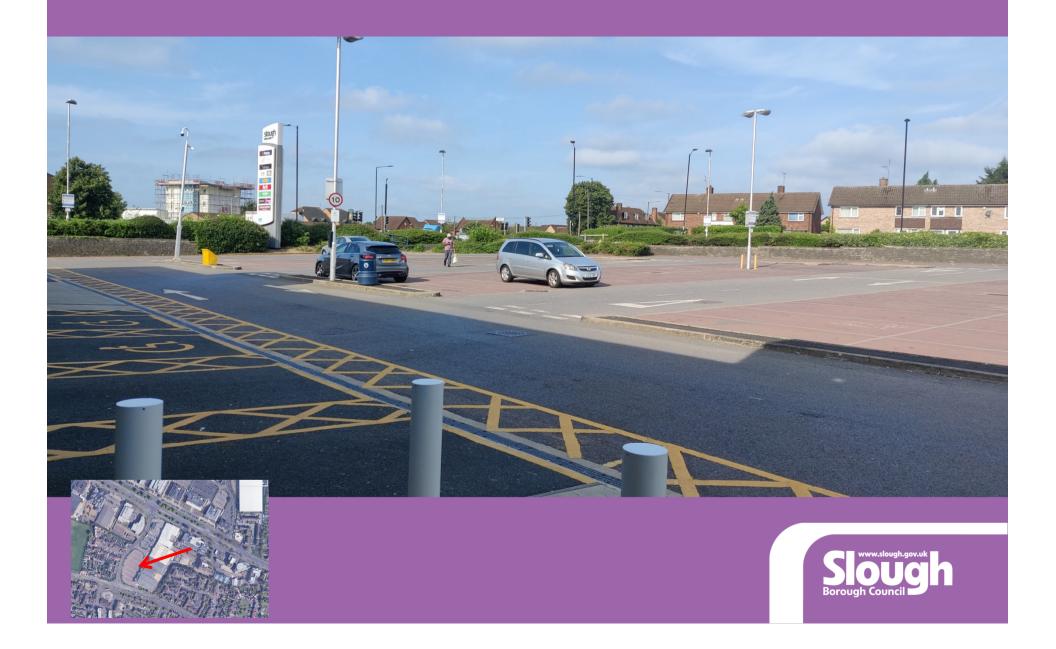

## Ref: P/06651/103 Units 2C, 3A, 3B, Slough Retail Park, Twinches Lane, Slough, SL1 5AL



#### Aerial View



Application Site



#### Site Location Plan





# View from the southwest at Twinches Lane / Cippenham Lane







#### View from southwest at Twinches Lane / Cippenham Lane



#### West of application site, view to south



#### Northwest of application site. Vehicular Access for Slough Retail Park



#### Southern view across application site.



#### Western view across car park.



#### Northwest view across car park.



#### Southwest view across car park.



### Rear service yard to the east.



### Rear service yard to the east.



# looking west by the houses in Pearl Gardens to the west.



#### Unit 3A.





# Unit 3A Sales Area (as referred to in Informative 1.





### Survey Zones





#### Catchment Area