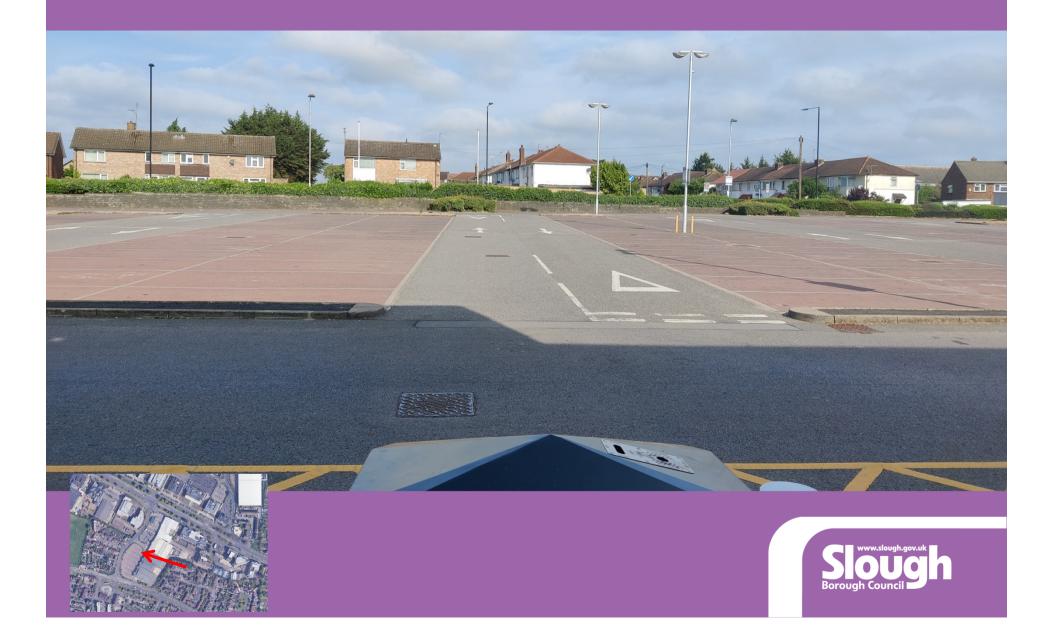

## Ref: P/06651/103 Units 2C, 3A, 3B, Slough Retail Park, Twinches Lane, Slough, SL1 5AL



#### Aerial View



Application Site



#### Site Location Plan





# View from the southwest at Twinches Lane / Cippenham Lane







#### View from southwest at Twinches Lane / Cippenham Lane



#### West of application site, view to south



#### Northwest of application site. Vehicular Access for Slough Retail Park



#### Southern view across application site.



#### Western view across car park.



#### Northwest view across car park.



#### Southwest view across car park.



### Rear service yard to the east.



### Rear service yard to the east.



# looking west by the houses in Pearl Gardens to the west.



#### Unit 3A.





# Unit 3A Sales Area (as referred to in Informative 1.





### Survey Zones





#### Catchment Area