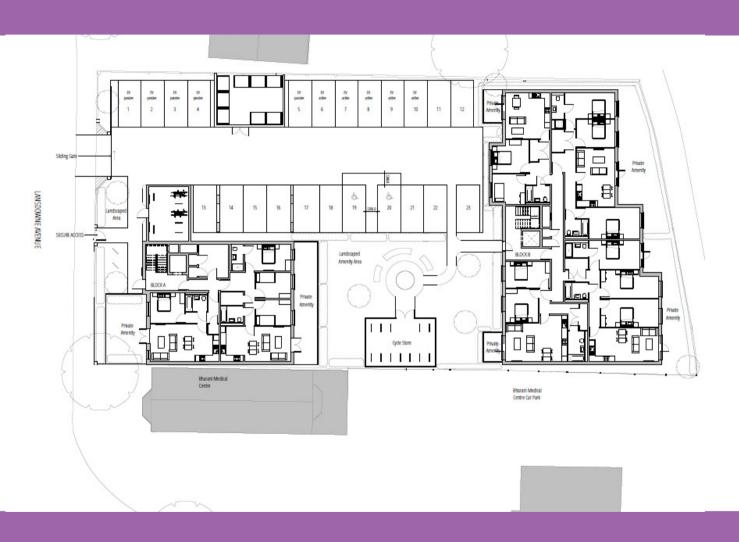

# 19-25 Lansdowne Avenue, Slough SL1 3SG

Ref: P/01158/033



#### Site Location Plan





#### Site frontage, with 100-103 Lansdowne Court on left





#### Site frontage, with 17 Lansdowne Avenue on right





#### The front of the site prior to demolition

(from 2016 ecological survey)





## Rear of buildings prior to demolition, 101-103 Lansdowne Court indicated by





### View across site as existing from Lansdowne Court, to Gatewick Close flats





#### The 4-storey apartment building at Gatewick Close





### View from Gatewick Close across site to 101-103 Lansdowne Court





#### 22 - 24 Lansdowne Avenue, opposite the site.





#### View from north, across Lansdowne Court to site





#### Site layout plan





#### West (front) elevation drawing - Block 1





#### East (rear) elevation drawing - Block 1





#### North elevation drawing - Block 1





#### South elevation drawing - Block 1





#### Ground floor plan - Block 1





#### First floor plans - Block 1





#### Second floor plan - Block 1







#### Third floor plan - Block 1





#### West (front) elevation drawing - Block 2





#### East (rear) elevation drawing - Block 2





#### South elevation drawing - Block 2





#### North elevation drawing, Block 2





#### Ground floor plan - Block 2





#### First floor plan - Block 2





#### Second floor plan - Block 2





#### Third floor plan - Block 2





#### Fourth floor plan - Block 2





#### Street elevation with comparative building heights