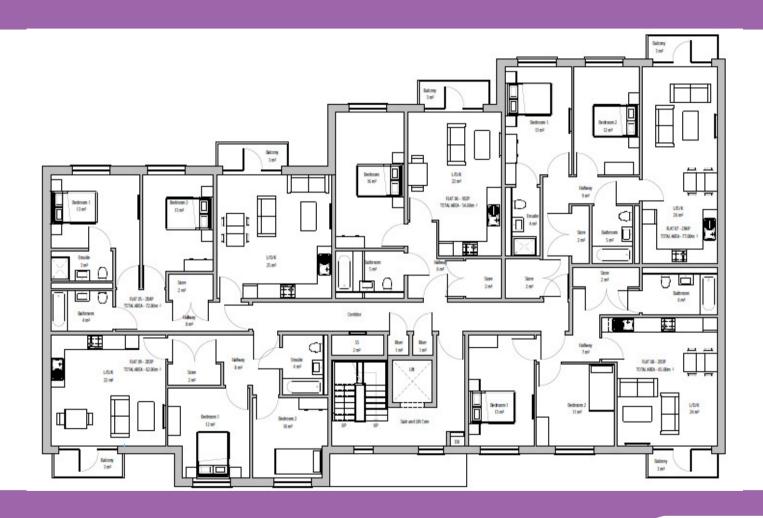

Gatewick Close across site to 101-103 Lansdowne Court





#### 22 - 24 Lansdowne Avenue, opposite the site.





#### View from north, across Lansdowne Court to site





#### Site layout plan





#### West (front) elevation drawing - Block 1





#### East (rear) elevation drawing - Block 1





#### North elevation drawing - Block 1





#### South elevation drawing - Block 1





#### Ground floor plan - Block 1





#### First floor plans - Block 1





#### Second floor plan - Block 1







#### Third floor plan - Block 1





#### West (front) elevation drawing - Block 2





#### East (rear) elevation drawing - Block 2





#### South elevation drawing - Block 2





#### North elevation drawing, Block 2





#### Ground floor plan - Block 2





#### First floor plan - Block 2





#### Second floor plan - Block 2





#### Third floor plan - Block 2





#### Fourth floor plan - Block 2





#### Street elevation with comparative building heights