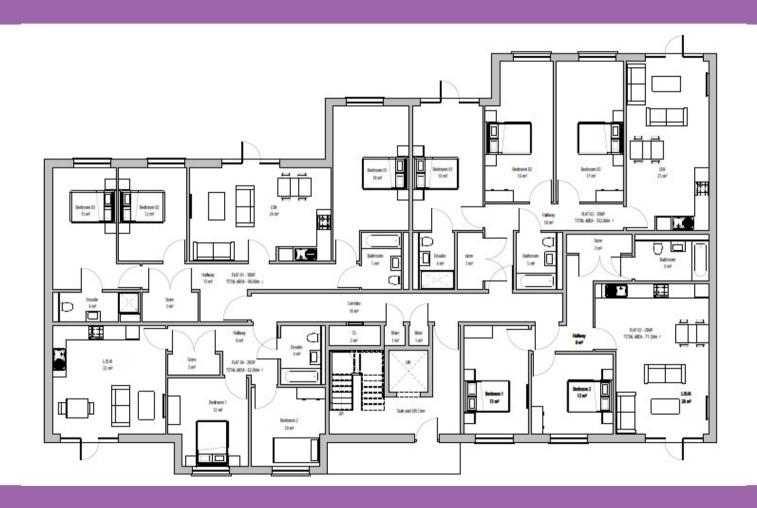

at Gatewick Close





### View from Gatewick Close across site to 101-103 Lansdowne Court





#### 22 - 24 Lansdowne Avenue, opposite the site.





#### View from north, across Lansdowne Court to site





#### Site layout plan





#### West (front) elevation drawing - Block 1





#### East (rear) elevation drawing - Block 1





#### North elevation drawing - Block 1





#### South elevation drawing - Block 1





#### Ground floor plan - Block 1





#### First floor plans - Block 1





#### Second floor plan - Block 1







#### Third floor plan - Block 1





#### West (front) elevation drawing - Block 2





#### East (rear) elevation drawing - Block 2





#### South elevation drawing - Block 2





#### North elevation drawing, Block 2





#### Ground floor plan - Block 2





#### First floor plan - Block 2





#### Second floor plan - Block 2





#### Third floor plan - Block 2





#### Fourth floor plan - Block 2





#### Street elevation with comparative building heights