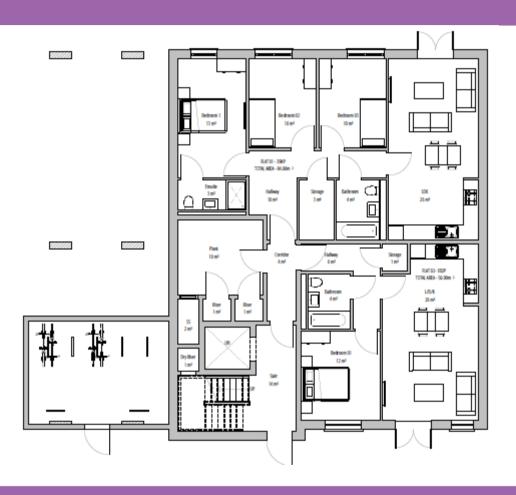

ite frontage, with 17 Lansdowne Avenue on right





#### The front of the site prior to demolition

(from 2016 ecological survey)





## Rear of buildings prior to demolition, 101-103 Lansdowne Court indicated by





### View across site as existing from Lansdowne Court, to Gatewick Close flats





#### The 4-storey apartment building at Gatewick Close





### View from Gatewick Close across site to 101-103 Lansdowne Court





#### 22 - 24 Lansdowne Avenue, opposite the site.





#### View from north, across Lansdowne Court to site





#### Site layout plan





#### West (front) elevation drawing - Block 1





#### East (rear) elevation drawing - Block 1





#### North elevation drawing - Block 1





#### South elevation drawing - Block 1





#### Ground floor plan - Block 1





#### First floor plans - Block 1





#### Second floor plan - Block 1







#### Third floor plan - Block 1





#### West (front) elevation drawing - Block 2





#### East (rear) elevation drawing - Block 2





#### South elevation drawing - Block 2





#### North elevation drawing, Block 2





#### Ground floor plan - Block 2





#### First floor plan - Block 2





#### Second floor plan - Block 2





#### Third floor plan - Block 2





#### Fourth floor plan - Block 2





#### Street elevation with comparative building heights