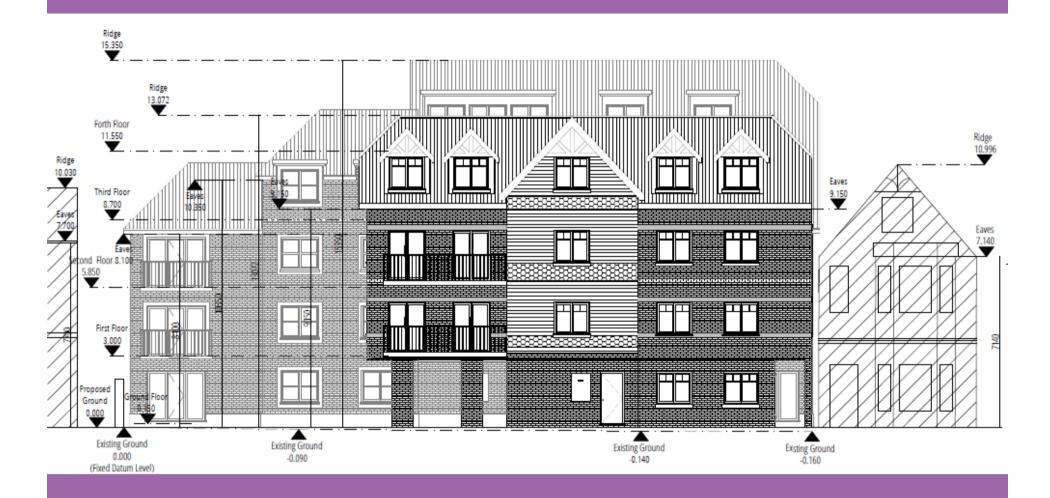

## Site layout plan





#### West (front) elevation drawing - Block 1





#### East (rear) elevation drawing - Block 1





#### North elevation drawing - Block 1





#### South elevation drawing - Block 1





#### Ground floor plan - Block 1





#### First floor plans - Block 1





#### Second floor plan - Block 1







#### Third floor plan - Block 1





#### West (front) elevation drawing - Block 2





#### East (rear) elevation drawing - Block 2





#### South elevation drawing - Block 2





#### North elevation drawing, Block 2





#### Ground floor plan - Block 2





#### First floor plan - Block 2





#### Second floor plan - Block 2





#### Third floor plan - Block 2





#### Fourth floor plan - Block 2





#### Street elevation with comparative building heights