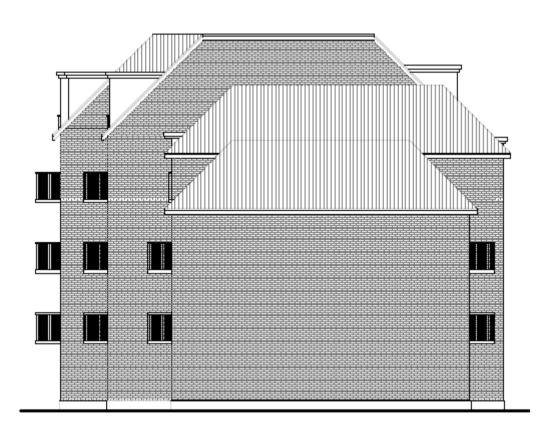

#### The 4-storey apartment building at Gatewick Close





### View from Gatewick Close across site to 101-103 Lansdowne Court





#### 22 - 24 Lansdowne Avenue, opposite the site.





#### View from north, across Lansdowne Court to site





#### Site layout plan





#### West (front) elevation drawing - Block 1





#### East (rear) elevation drawing - Block 1





#### North elevation drawing - Block 1





#### South elevation drawing - Block 1





#### Ground floor plan - Block 1





#### First floor plans - Block 1





#### Second floor plan - Block 1







#### Third floor plan - Block 1





#### West (front) elevation drawing - Block 2





#### East (rear) elevation drawing - Block 2





#### South elevation drawing - Block 2





#### North elevation drawing, Block 2





#### Ground floor plan - Block 2





#### First floor plan - Block 2





#### Second floor plan - Block 2





#### Third floor plan - Block 2





#### Fourth floor plan - Block 2





#### Street elevation with comparative building heights