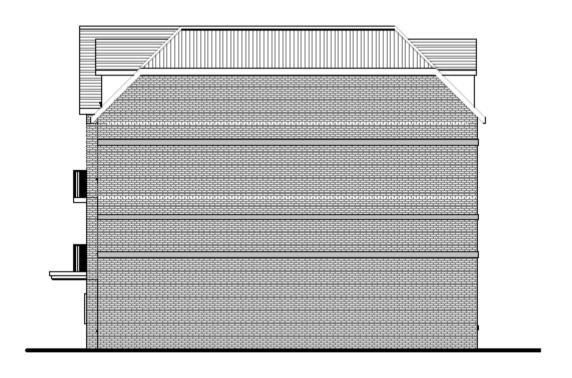

03 Lansdowne Court on left





#### Site frontage, with 17 Lansdowne Avenue on right





#### The front of the site prior to demolition

(from 2016 ecological survey)





## Rear of buildings prior to demolition, 101-103 Lansdowne Court indicated by





### View across site as existing from Lansdowne Court, to Gatewick Close flats





#### The 4-storey apartment building at Gatewick Close





### View from Gatewick Close across site to 101-103 Lansdowne Court





#### 22 - 24 Lansdowne Avenue, opposite the site.





#### View from north, across Lansdowne Court to site





#### Site layout plan





#### West (front) elevation drawing - Block 1





#### East (rear) elevation drawing - Block 1





#### North elevation drawing - Block 1





#### South elevation drawing - Block 1





#### Ground floor plan - Block 1





#### First floor plans - Block 1





#### Second floor plan - Block 1







#### Third floor plan - Block 1





#### West (front) elevation drawing - Block 2





#### East (rear) elevation drawing - Block 2





#### South elevation drawing - Block 2





#### North elevation drawing, Block 2





#### Ground floor plan - Block 2





#### First floor plan - Block 2





#### Second floor plan - Block 2





#### Third floor plan - Block 2





#### Fourth floor plan - Block 2





#### Street elevation with comparative building heights