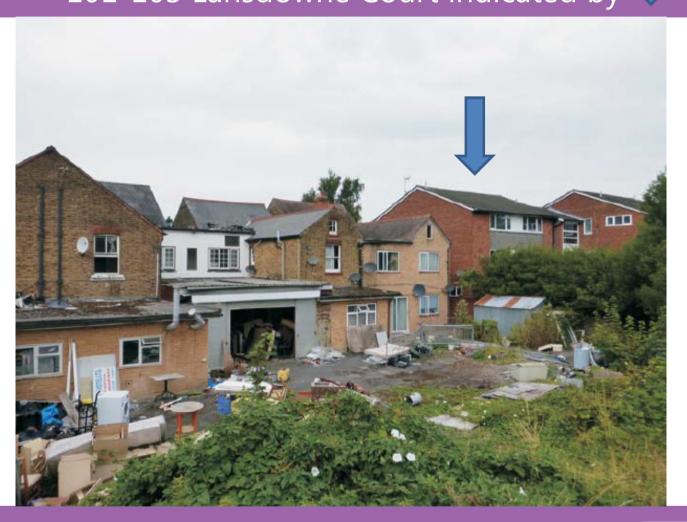

# 19-25 Lansdowne Avenue, Slough SL1 3SG

Ref: P/01158/033



#### Site Location Plan





#### Site frontage, with 100-103 Lansdowne Court on left





#### Site frontage, with 17 Lansdowne Avenue on right





#### The front of the site prior to demolition

(from 2016 ecological survey)





## Rear of buildings prior to demolition, 101-103 Lansdowne Court indicated by





### View across site as existing from Lansdowne Court, to Gatewick Close flats





#### The 4-storey apartment building at Gatewick Close





### View from Gatewick Close across site to 101-103 Lansdowne Court





#### 22 - 24 Lansdowne Avenue, opposite the site.





#### View from north, across Lansdowne Court to site





#### Site layout plan





#### West (front) elevation drawing - Block 1





#### East (rear) elevation drawing - Block 1





#### North elevation drawing - Block 1





#### South elevation drawing - Block 1





#### Ground floor plan - Block 1





#### First floor plans - Block 1





#### Second floor plan - Block 1







#### Third floor plan - Block 1





#### West (front) elevation drawing - Block 2





#### East (rear) elevation drawing - Block 2