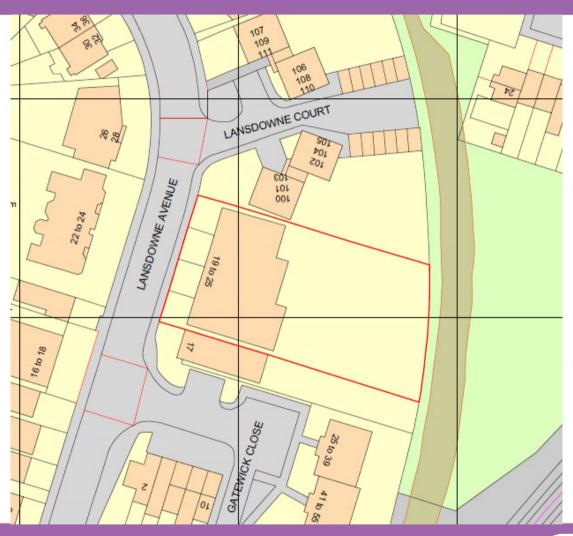

# 19-25 Lansdowne Avenue, Slough SL1 3SG

Ref: P/01158/033



#### Site Location Plan





#### Site frontage, with 100-103 Lansdowne Court on left





#### Site frontage, with 17 Lansdowne Avenue on right





#### The front of the site prior to demolition

(from 2016 ecological survey)





## Rear of buildings prior to demolition, 101-103 Lansdowne Court indicated by





### View across site as existing from Lansdowne Court, to Gatewick Close flats





#### The 4-storey apartment building at Gatewick Close





### View from Gatewick Close across site to 101-103 Lansdowne Court





#### 22 - 24 Lansdowne Avenue, opposite the site.





#### View from north, across Lansdowne Court to site





#### Site layout plan





#### West (front) elevation drawing - Block 1





#### East (rear) elevation drawing - Block 1





#### North elevation drawing - Block 1





#### S