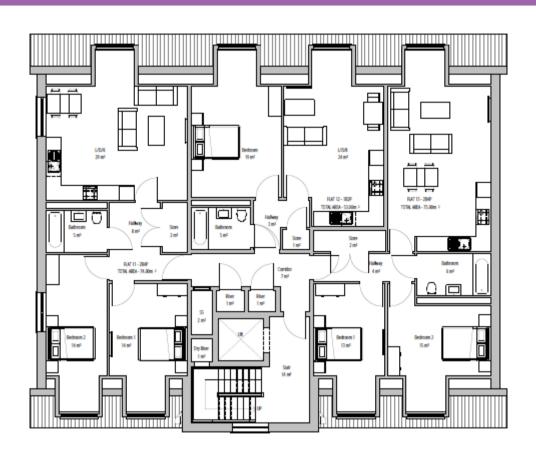

logical survey)





## Rear of buildings prior to demolition, 101-103 Lansdowne Court indicated by





### View across site as existing from Lansdowne Court, to Gatewick Close flats





#### The 4-storey apartment building at Gatewick Close





### View from Gatewick Close across site to 101-103 Lansdowne Court





#### 22 - 24 Lansdowne Avenue, opposite the site.





#### View from north, across Lansdowne Court to site





#### Site layout plan





#### West (front) elevation drawing - Block 1





#### East (rear) elevation drawing - Block 1





#### North elevation drawing - Block 1





#### South elevation drawing - Block 1





#### Ground floor plan - Block 1





#### First floor plans - Block 1





#### Second floor plan - Block 1







#### Third floor plan - Block 1





#### West (front) elevation drawing - Block 2





#### East (rear) elevation drawing - Block 2





#### South elevation drawing - Block 2





#### North elevation drawing, Block 2





#### Ground floor plan - Block 2





#### First floor plan - Block 2





#### Second floor plan - Block 2





#### Third floor plan - Block 2





#### Fourth floor plan - Block 2





#### Street elevation with comparative building heights