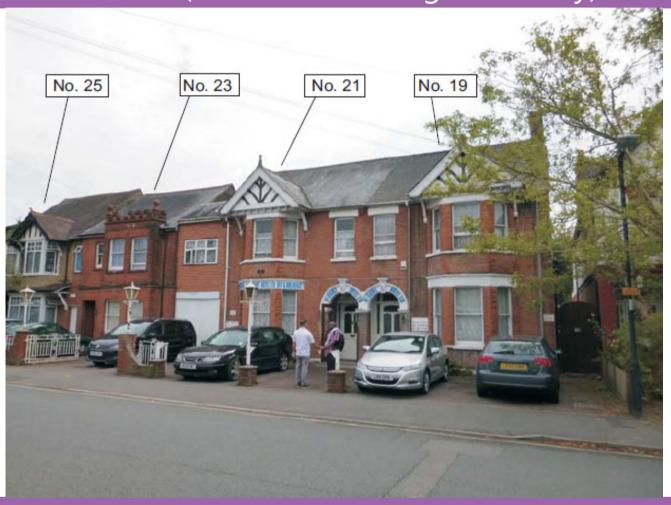

# 19-25 Lansdowne Avenue, Slough SL1 3SG

Ref: P/01158/033



#### Site Location Plan





#### Site frontage, with 100-103 Lansdowne Court on left





#### Site frontage, with 17 Lansdowne Avenue on right





#### The front of the site prior to demolition

(from 2016 ecological survey)





## Rear of buildings prior to demolition, 101-103 Lansdowne Court indicated by





### View across site as existing from Lansdowne Court, to Gatewick Close flats





#### The 4-storey apartment building at Gatewick Close





### View from Gatewick Close across site to 101-103 Lansdowne Court





#### 22 - 24 Lansdowne Avenue, opposite the site.





#### View from north, across Lansdowne Court to site





#### Site layout plan





#### West (front) elevation drawing - Block 1





#### East (rear) elevation drawing - Block 1





#### North elevation drawing - Block 1





#### South elevation drawing - Block 1





#### Ground floor plan - Block 1





#### First floor plans - Block 1





#### Second floor plan - Block 1







#### Third floor plan - Block 1





#### West (fr