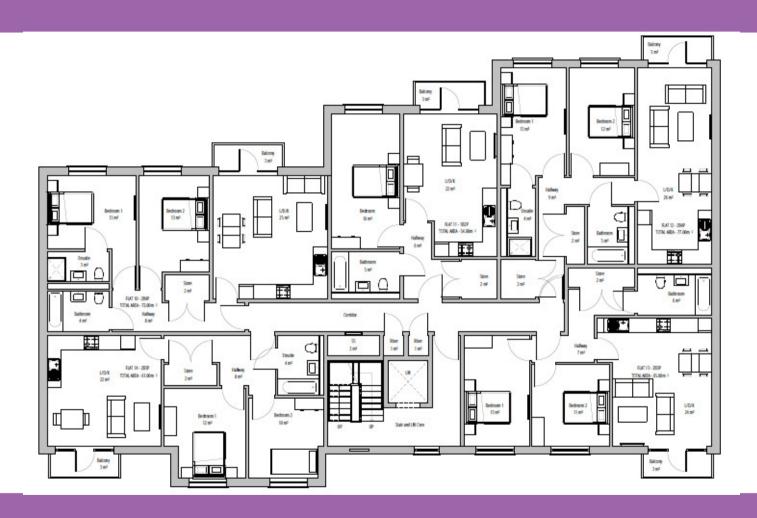

Lansdowne Court





#### 22 - 24 Lansdowne Avenue, opposite the site.





#### View from north, across Lansdowne Court to site





#### Site layout plan





#### West (front) elevation drawing - Block 1





#### East (rear) elevation drawing - Block 1





#### North elevation drawing - Block 1





#### South elevation drawing - Block 1





#### Ground floor plan - Block 1





#### First floor plans - Block 1





#### Second floor plan - Block 1







#### Third floor plan - Block 1





#### West (front) elevation drawing - Block 2





#### East (rear) elevation drawing - Block 2





#### South elevation drawing - Block 2





#### North elevation drawing, Block 2





#### Ground floor plan - Block 2





#### First floor plan - Block 2





#### Second floor plan - Block 2





#### Third floor plan - Block 2





#### Fourth floor plan - Block 2





#### Street elevation with comparative building heights