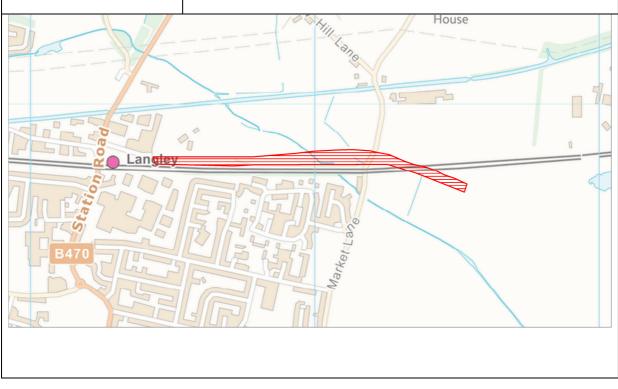

|
| BARTON<br>BARTON<br>LANG                                 | Malk Meab of the Man o |

| Location  | Langley Station; land east of                                                                        |
|-----------|------------------------------------------------------------------------------------------------------|
| Proposal: | Western Rail link to Heathrow                                                                        |
| Notes :   | Existing proposal being supported by Slough Borough<br>Council and being progressed by Network Rail. |



| Location  | Junction 5 and Colnbrook by-pass                                                                                       |
|-----------|------------------------------------------------------------------------------------------------------------------------|
| Proposal: | SMART Phase Two – rapid transit                                                                                        |
| Notes :   | Extension eastwards of existing scheme under construction along the A4. Bus lane and bus priority to Heathrow Airport. |



| Location