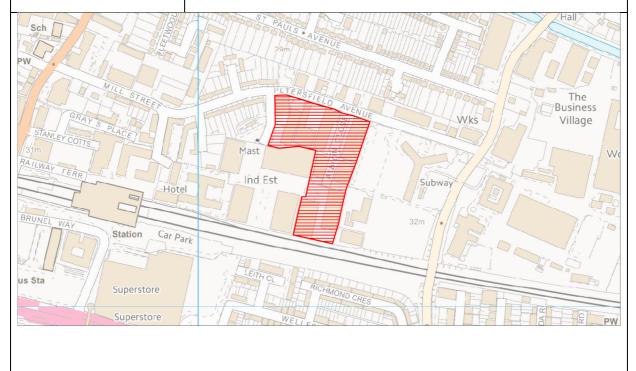

| Site Reference : OTH 141                             |                                                                                                                                                                                                           |
|------------------------------------------------------|-----------------------------------------------------------------------------------------------------------------------------------------------------------------------------------------------------------|
| Location                                             | Mill Street (south side) and Grays Place.                                                                                                                                                                 |
| Proposal:                                            | Residential led comprehensive redevelopment and enhanced access to station.                                                                                                                               |
| Notes :                                              | This site is currently identified as a selected key location<br>(SKL3) in the Site Allocations Development Plan 2010<br>regarding relaxation of Core Strategy policy on loss of<br>Existing Business Area |
| CoAD<br>Sports<br>Ground<br>STOKE GARDENS<br>BRISTOL | Sch<br>PW<br>PW<br>PETERSFELD<br>AVENUE<br>Mast<br>Sch<br>Sch<br>Sch<br>Sch<br>Sch<br>Sch<br>Sch<br>Sch                                                                                                   |