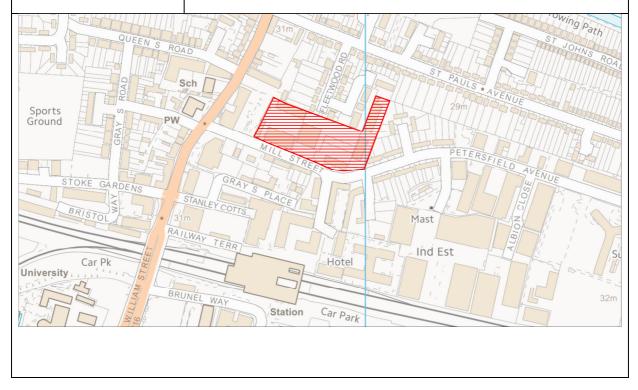

| Location  | Mill Street (north side)                                                                                                                                                                                  |
|-----------|-----------------------------------------------------------------------------------------------------------------------------------------------------------------------------------------------------------|
| Proposal: | Review potential for comprehensive redevelopment for<br>business and residential development including<br>pedestrian/cycle link north south from Canal basin towards<br>Slough Station.                   |
| Notes :   | This site is currently identified as a selected key location<br>(SKL3) in the Site Allocations Development Plan 2010<br>regarding relaxation of Core Strategy policy on loss of<br>Existing Business Area |