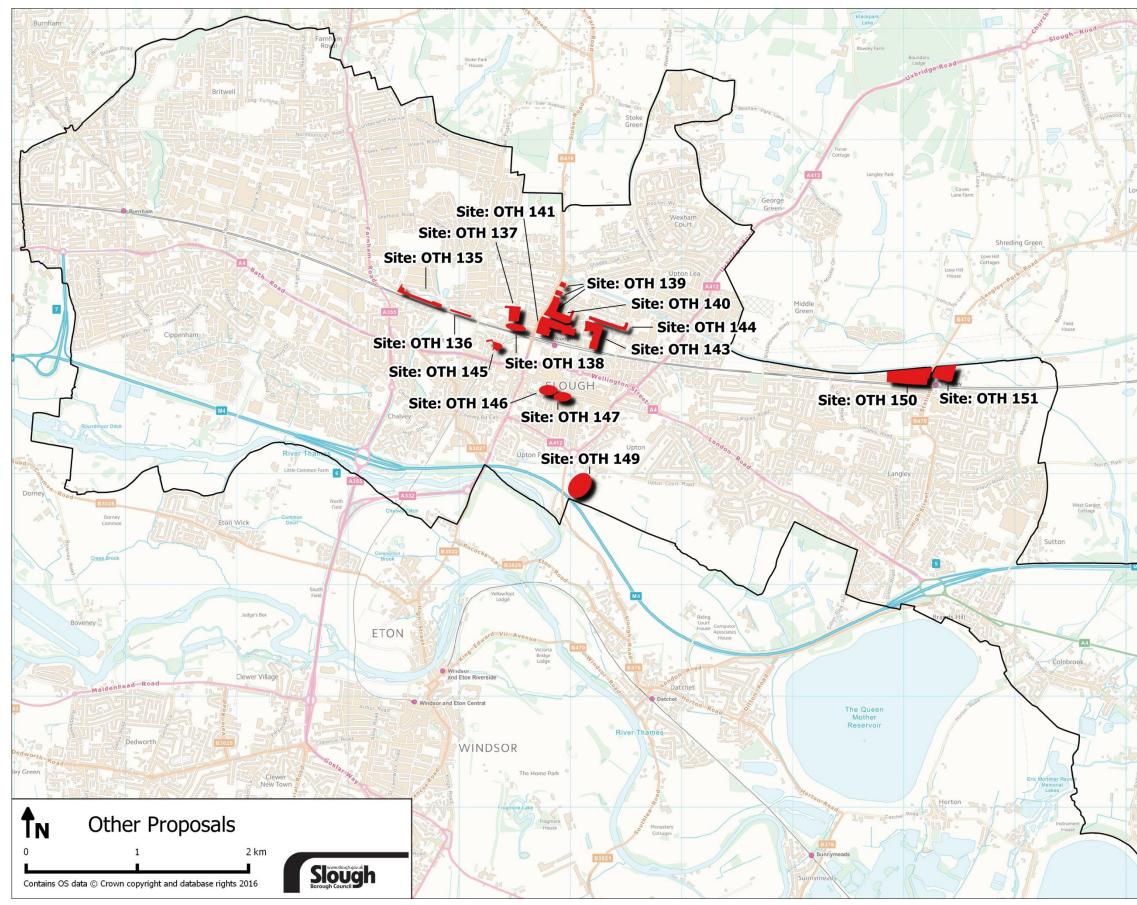

#### 4.2 Location Plan

#### 4. Other Proposals

#### 4.1. Background information

- 4.1.1. There are some sites that have not been put forward by developers and land owners under the 'Call For Sites' but are likely to change in the future. These are listed here although some are broad locations rather than precisely defined sites. Although they have been put forward by the Council Planning Department they have not been endorsed as redevelopment sites by the Council as Local Planning Authority. The sites have been included as part of the Local Plan process of finding sites to help accommodate the towns need for more housing, modern business premises and community facilities. Associated with this is the objective of managing future development, where there is pressure for development, with the aim of coordinating development and controlling its quality where piecemeal development may occur otherwise. In some cases comprehensive redevelopment may be the best solution. The list contains a variety of proposals; some are specific others more general such as proposing a *review* of the potential for redevelopment i.e. for the latter there is no current commitment by the Council to actively promote redevelopment of these sites. Sites that fall into the review category are: OTH 140, 143, 146, 147.
- 4.1.2. Some sites are already referred to on the Council's Proposals Map of 2010 as Selected Key Locations relevant to future redevelopment. These are sites OTH 140 and 141 and are now proposed as specific redevelopment sites. Other sites are listed because they may assist with meeting the town's development needs and where there is already emerging pressure for redevelopment by some land owners. The Council seeks to control this development pressure to ensure it meets the town's needs. Regarding the latter the Council is aware of or expect, in the near future, pressure for development because of recent land owner/developer enquiries, nearby developer activity or infrastructure improvements. By specifically proposing these sites in the Council's Local Plan co-ordinated rather than piece-meal redevelopment is possible through application of future site specific planning policies. Similarly there are greater opportunities for requiring developers to contribute to necessary infrastructure improvements if sites are allocated within the Local Plan.
- 4.1.3. Promoting sites near the town centre and railway stations for residential use is associated with the desire to reduce the need for car travel for work or other journeys. This reduces the impact that additional households in the town will have on traffic and associated air pollution and carbon emissions.