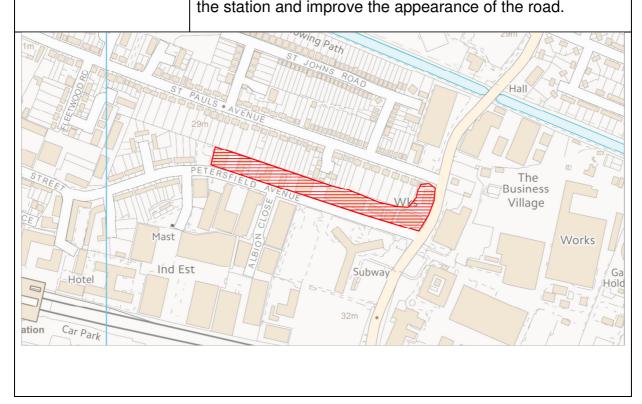

[Note: Site Reference OTH 142 not used]

| Location  | Albion Close and adjacent business premises on Petersfield Ave.                                                                                                                 |
|-----------|---------------------------------------------------------------------------------------------------------------------------------------------------------------------------------|
| Proposal: | Review potential for comprehensive redevelopment for<br>business and residential development plus and street-scene<br>enhancement.                                              |
| Notes :   | There are several vacant premises on this street. There is<br>an opportunity to provide housing in walking distance from<br>the station and improve the appearance of the road. |

| Location  | Petersfield Ave (north side) existing commercial buildings.                                                                                                                    |
|-----------|--------------------------------------------------------------------------------------------------------------------------------------------------------------------------------|
| Proposal: | Residential led redevelopment and street-scene enhancement                                                                                                                     |
| Notes :   | There are several vacant premises on this street. There is<br>an opportunity to provide housing in walking distance from<br>the station and improve the appearance of the read |