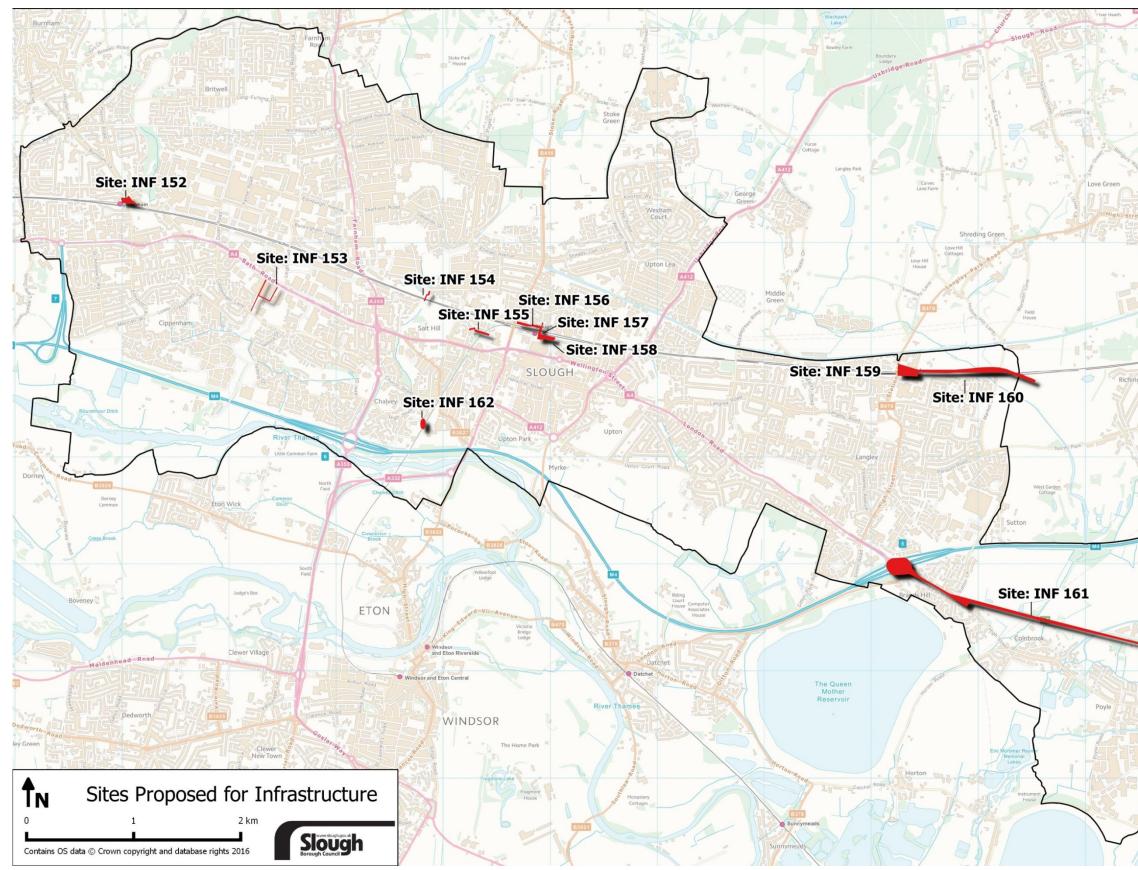

the Council. Some do however affect privately owned or railway land.
  Implementation of these schemes will be dependent upon such land being available for use.
- 5.1.6. Infrastructure improvements can help support or may be necessary for new development schemes to go ahead. Developers will in some cases need to contribute to the listed infrastructure improvements to limit the impact their development will have on the town.
- 5.1.7. These sites have the prefix INF to distinguish them from the 'Call for Sites' that have been submitted by land owners, developers, organisations or local people. The infrastructure sites have been put forward by the Planning Department.

#### **Review of the Slough Local Plan** Consultation on the Call for Sites, 3 June - 15 July 2016

#### 5.2 Location Plan





### 5.3 Site Schedules

| Site Reference : INF 152                         |