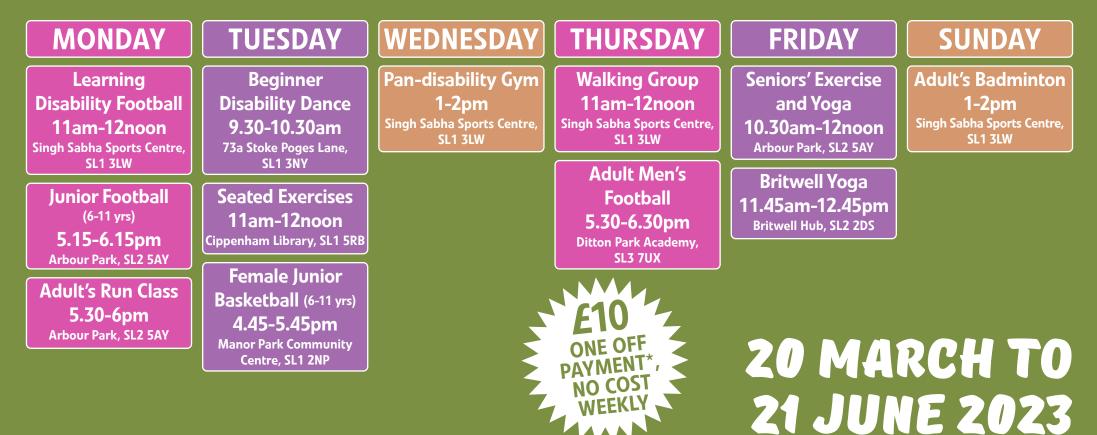

## Active Slough

## SPRING PROGRAMME

These activities tie in with Public Health's aim to tackle obesity and empower adults and children to live healthier lives.

Participants need to sign-up in advance at **www.slough.gov.uk/xfp/form/184** or scan the QR code. A one-off £10 sign-up fee is required to join the programme. If you sign-up, your household can access any session and only pay the fee once. \*This is the last £10 programme, Summer Programme will be charged at £10 per month unless indicated otherwise.