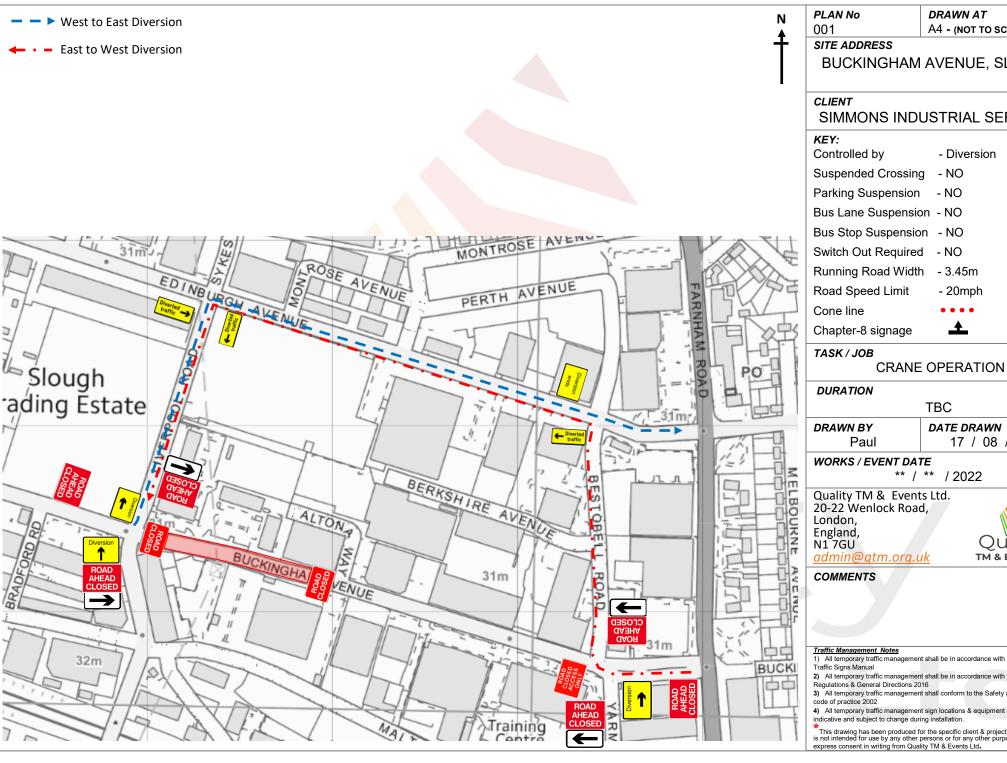

DRAWN AT A4 - (NOT TO SCALE)

**BUCKINGHAM AVENUE, SLOUGH** 

## SIMMONS INDUSTRIAL SERVICES

- Diversion

- NO

Bus Lane Suspension - NO

Running Road Width - 3.45m

- 20mph

DATE DRAWN

17 / 08 / 2022

- 1) All temporary traffic management shall be in accordance with Chapter 8 of the
- 2) All temporary traffic management shall be in accordance with the Traffic Signs
- 3) All temporary traffic management shall conform to the Safety at Street Works, A
- 4) All temporary traffic management sign locations & equipment depicted are
- This drawing has been produced for the specific client & project identified above & is not intended for use by any other persons or for any other purpose without express consent in writing from Quality TM & Events Ltd.