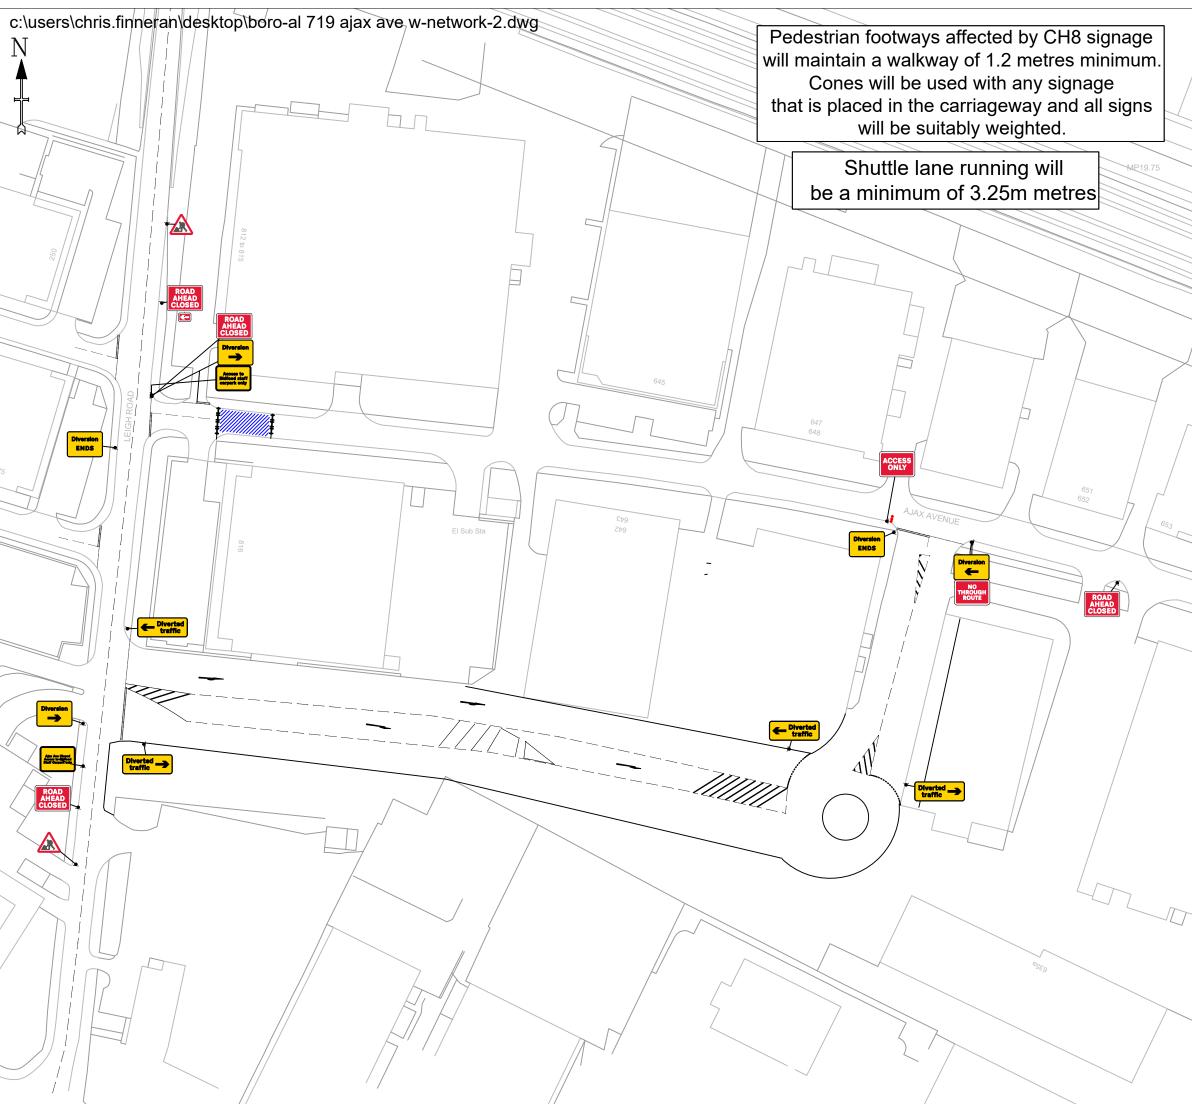

|      |                                                                             | n (Traffic Management) Ltd.                                        |
|------|-----------------------------------------------------------------------------|--------------------------------------------------------------------|
|      |                                                                             | Head Office:<br>Fordbridge Lane<br>Blackwell<br>Alfreton           |
| /    | TMCA                                                                        | Derbyshire<br>DE55 5JY<br>Telephone: 01773 813213                  |
|      | TRAFFIC MANAGEMENT                                                          | Fax: 01773 813331<br>www.hwmartin.com<br>UNIT 5&10 MILL PLACE      |
| 236  | F                                                                           | PLATT IND ESTATE<br>MAIDSTONE ROAD                                 |
|      |                                                                             | SEVENOAKS<br>TN15 8FD                                              |
|      | F                                                                           | TEL: 01732 783980<br>FAX: 01732 780941<br>WEB: www.amberlangis.com |
|      | Additional Information:                                                     |                                                                    |
|      | All drawings are compliant with                                             |                                                                    |
|      | Safety at Street Works                                                      |                                                                    |
|      | and Road Work                                                               |                                                                    |
|      | A Code of Practice                                                          |                                                                    |
|      | Drawing Keys:                                                               |                                                                    |
|      | KEY                                                                         |                                                                    |
|      |                                                                             |                                                                    |
|      | o Traffic sign                                                              |                                                                    |
|      | <ul> <li>Traffic cone</li> <li>Traffic signals to Diagram 3000.1</li> </ul> |                                                                    |
|      | Working Space                                                               |                                                                    |
|      | Safety Zone                                                                 |                                                                    |
|      | + + Pedestrian Barri                                                        | er                                                                 |
|      |                                                                             |                                                                    |
|      | Welfare Unit                                                                |                                                                    |
|      |                                                                             |                                                                    |
| 47   |                                                                             |                                                                    |
|      | SAFETY ZONE DIMENSIO                                                        |                                                                    |
|      | Permanent speed limit 30mph or less<br>Sideways safety zone 0.5m            |                                                                    |
| - f  |                                                                             | 5m                                                                 |
| X    | (Dimensions are minima)                                                     |                                                                    |
|      | Adamso                                                                      | n                                                                  |
| 48.9 |                                                                             |                                                                    |
| SE9  | Type of works:                                                              | iversion                                                           |
|      | Title of Water Natural                                                      |                                                                    |
|      | Scheme/Project: Water Netwo                                                 | 1                                                                  |
|      | Name of drawing.                                                            | Speed limit of road.                                               |
|      | Ajax Ave<br>Slough                                                          | 30                                                                 |
|      | Water Network-2                                                             |                                                                    |
| /    | Drawing Number.<br>Boro - AL 719                                            |                                                                    |
|      | Date Drawn: Date Checked:                                                   | Date Approved:                                                     |
| /    | Drawn by: Checked by:                                                       | 30/06/23<br>Approved by:                                           |
|      | Chris Finneran Colin Hardyl                                                 | Client                                                             |
|      | Current revision 1<br>See previous revisions below.                         |                                                                    |
|      | Rev         Details         Date;                                           |                                                                    |
|      | 1 Tm Signage Added                                                          | 30/06/23                                                           |
| /    |                                                                             |                                                                    |
|      |                                                                             |                                                                    |
| 4    |                                                                             |                                                                    |
|      | Original Drawing size A3                                                    | Scale NTS                                                          |
|      | This drawing is the property of the H W Martin g                            |                                                                    |
|      | of this drawing may be reproduced in any form                               | wilnout prior permission.                                          |