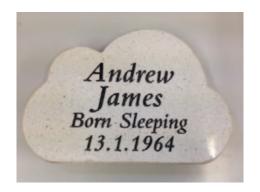

## Baby memorial plaque

Please enter inscription overleaf

Maximum 40 letters per plaque including an emblem Maximum 70 letters per plaque with no emblem

## **Price list**

Including 40 letters £200 Emblem £20

Additional letter after 40 letters £3.80 per letter.

(Maximum 70 letters no emblem) Lease period 3 years, renewable

| <u> </u>                                              |             |             |                 |
|-------------------------------------------------------|-------------|-------------|-----------------|
|                                                       | BABY MEMOR  | RIAL PLAQUE |                 |
| Emblem (Selection of designs available in the office) |             | Left        | Right $\square$ |
| Please write clearly in blo                           | ock letters |             |                 |
|                                                       |             |             |                 |
|                                                       |             |             |                 |
|                                                       |             |             |                 |
|                                                       |             |             |                 |