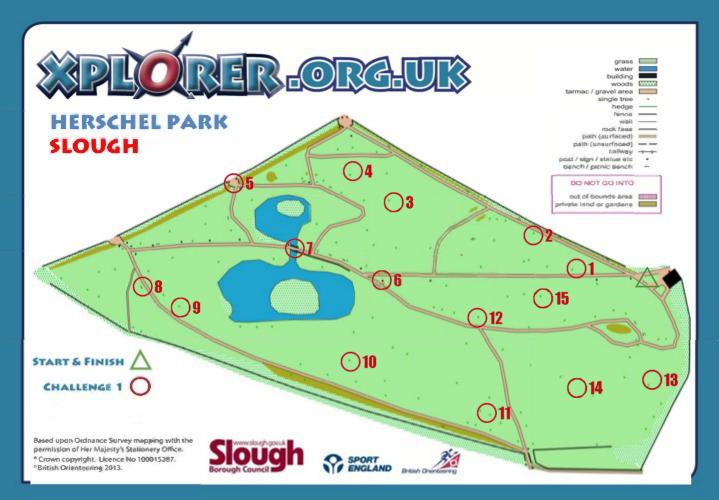

Chilctren will enjoy using this map to complete the navigational challenge. You simply need to find the 15 markers (shown on the map by a numberect circle). It's ectucational anct fun anct aives chilctren a sense of actventure as they explore Herschel Park to finct the markers on trees, lampposts, brictges and gates.

Challenge 1: You need to find 15 markers (shown on the map by a numbered circle). At each marker you need to identify the picture and enjoy learning a fun fact to tell your friends. The start and finish of the Xplorer challenge is shown on the map by the triangle.